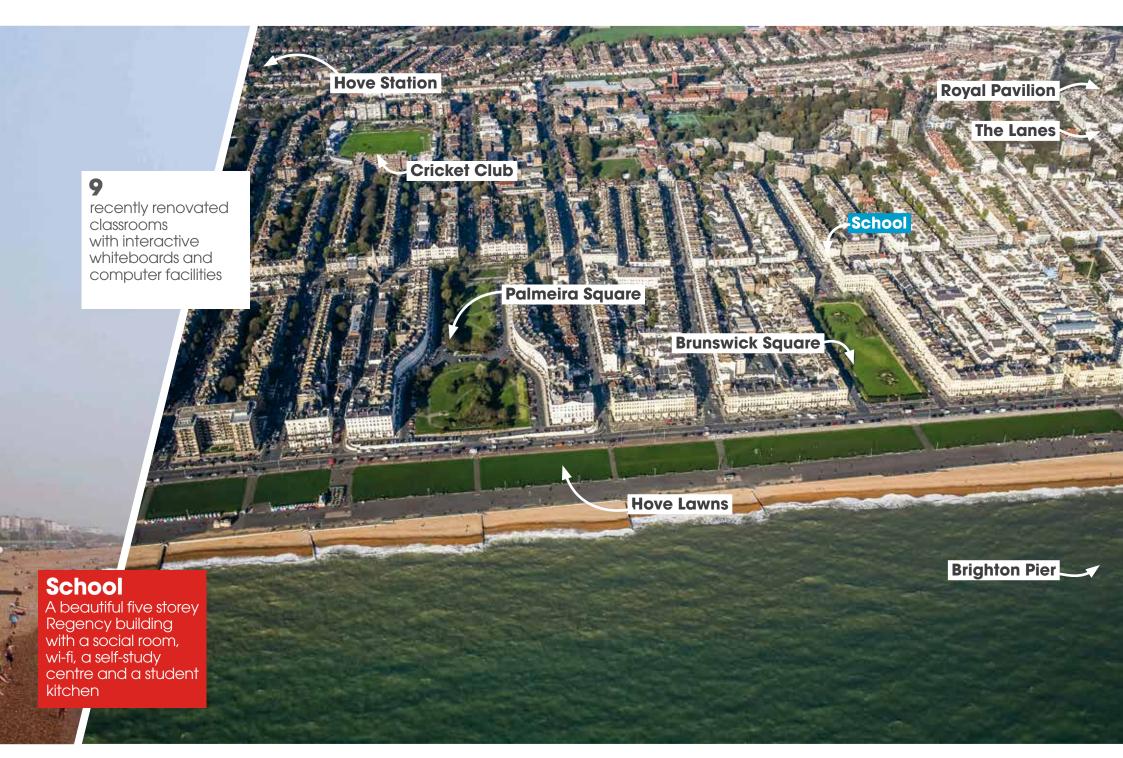

ering/B&B/halfboard, private bathroom available

## Residences

Cambridge Terrace (new) offers affordable, high quality self-catering residential accommodation in central Oxford less than a 5 minute walk from the school. It is perfectly located close to cafes, shops, museums, restaurants and nightlife.

Single ensuite, self catering with kitchenette

Clive Booth Centre is a new development with over 350 ensuite bedrooms which incorporates sustainability measures including a green roof, solar panels and rain water collection systems.

Bedrooms Single en-suite study rooms, self-catering. Summer only

## **House Shares**

**Hodges court** is located in the heart of historic Oxford, just a 15 minute walk from the school and the town centre.

Bedrooms single self catering, shared facilities











1 City Centre Residence 2 Phoenix 3 Terrie's 4 Valley View







## Homestay

Experience life in a British home getting to know the local culture and customs. We offer accommodation in line with British Council and English UK guidelines.

Single/twin, B&B/halfboard, private bathroom available

## Residences

City Centre residence is a new state-of-the-art student residence located in the heart of Brighton, 10 minutes from the school, the main shopping area and the city centre.

Single ensuite, self catering

Phoenix is located less than one mile from the sea and city centre.

Summer only, single ensuite, self catering

### **House Shares**

**Valley View** is situated in Hove in a lovely residential area. This great value house is very spacious and the atmosphere is that of a frie