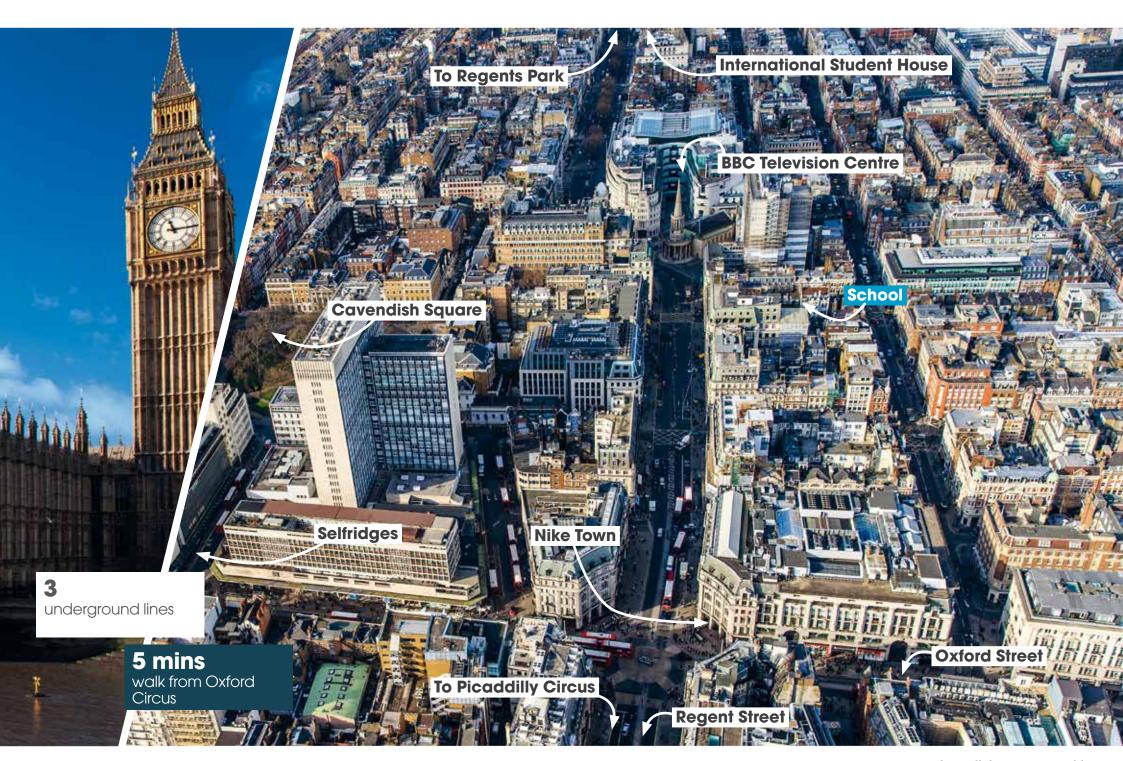

Council and English UK guidelines. Single/twin, self catering/B&B/ halfboard, private bathroom available

## Residences

McMillan Student Village is ten minutes from the Greenwich school and offers a safe and comfortable environment in which to relax, study and socialise.

Single/twin, self catering studio rooms with kitchenette and private bathroom, near Greenwich

## **House Shares**

**Clock tower** is located right next to the school in the centre of Greenwich and is bright, spacious and modern. Single/twin, shared/ ensuite. Others available.

Superior shared student houses Located in zone 2 within easy reach of the school and central London. Excellent accommodation in single and twin rooms with en suite or shared facilities.

Shared kitchen/lounge and most have an outside area.









1 McMillan Student Village 2 Superior House 3 Reception 4 International Student House









## Homestay

Experience life in a British home getting to know the local culture and customs. We work with trusted and experienced providers offering accommodation in line with British Council and English UK guidelines.

Single/twin, self catering/B&B/ halfboard, private bathroom available

### Residences

**McMillan** is located in zone 2, approximately 40 minutes by public transport from the schooland offers a safe and comfortable environment in which to relax and socialise.

Single/twin, self catering with kitchenette and private bathroom, near Greenwich

International Student House is located near Regents Park, only 5 minutes from the school, with 24 hour security.

Single/twin/multi bedd