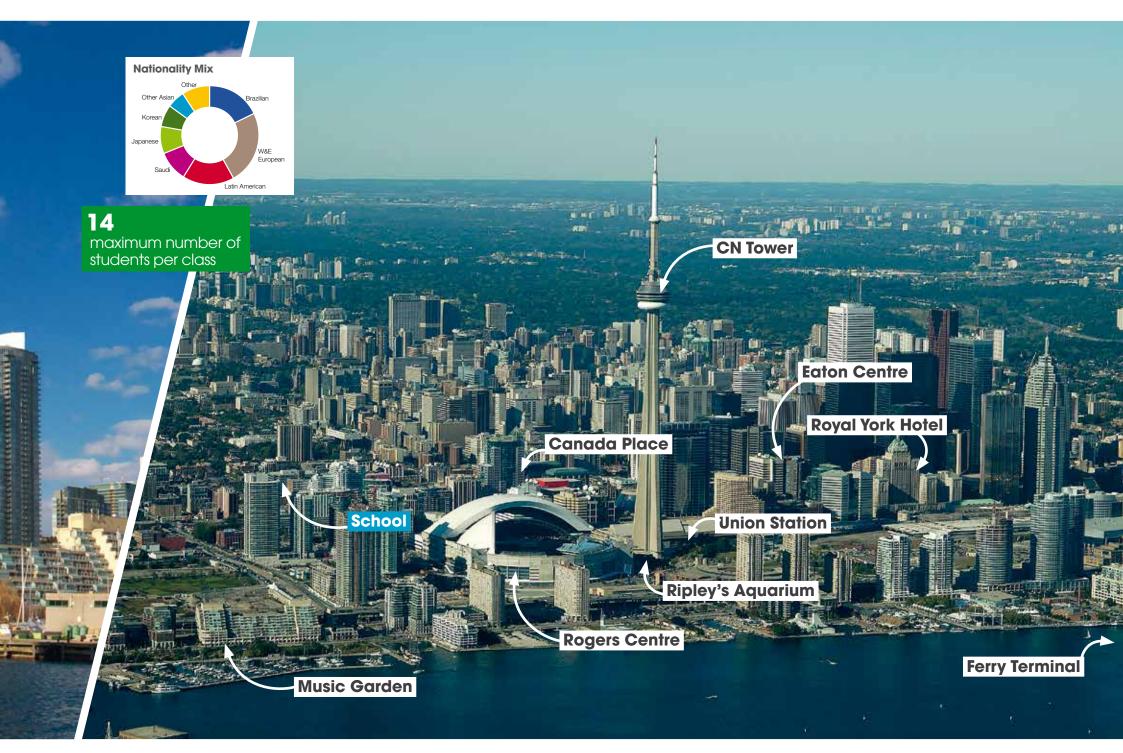

reet and several theatres.

4 bedroom unit (2 single rooms/ 2 twin rooms), bathrooms, kitchen, en-suite laundry, living room

# Toronto



Our Canadian and American schools are run under the banner of Eurocentres - Vancouver, Toronto San Diego

## Culture

MINION STATE OF THE PARTY OF TH

Canada's largest most cosmopolitan city with excellent arts, culture and entertainment scene 200 - 220 student capacity

## **Fifth largest**

city in North America and at the heart of Canada's business and cultural life

## **Trips**

to French Canada, Niagra Falls and even New York City.

## **Experience**

Canada's world famous winter sports

## Interactive

whiteboards, a learning centre, wi-fi and a student lounge equipped with additional computers comfortable classrooms

23-25

average student age





2 3

1 School reception and Lounge 2 Impromptu entertainment 3 City Trams







## Residences

## Canadiana Backpackers Hostel

situated in the popular
Entertainment District, Canadiana
Backpackers Hostel is a oneminute walk to the Theatre and
Fashion districts of Toronto and
only three blocks away from the CN
Tower and SkyDome.

Fully equipped kitchen with marked food cupboard, outdoor patio, free coffee & tea, and WiFi.

## Alexandra Hotel Residence

A 14-minute walk from the Art Gallery of Ontario, this functional budget hotel is 1.9 km from the CN Tower and 2.2 km from the Rogers Centre, home of the Toronto Blue Jays baseball team.

Fully-furnished suites, kitchenette, private bath, flatscreen cable TV, highspeed internet connection and directdial telephone.











3

1 School