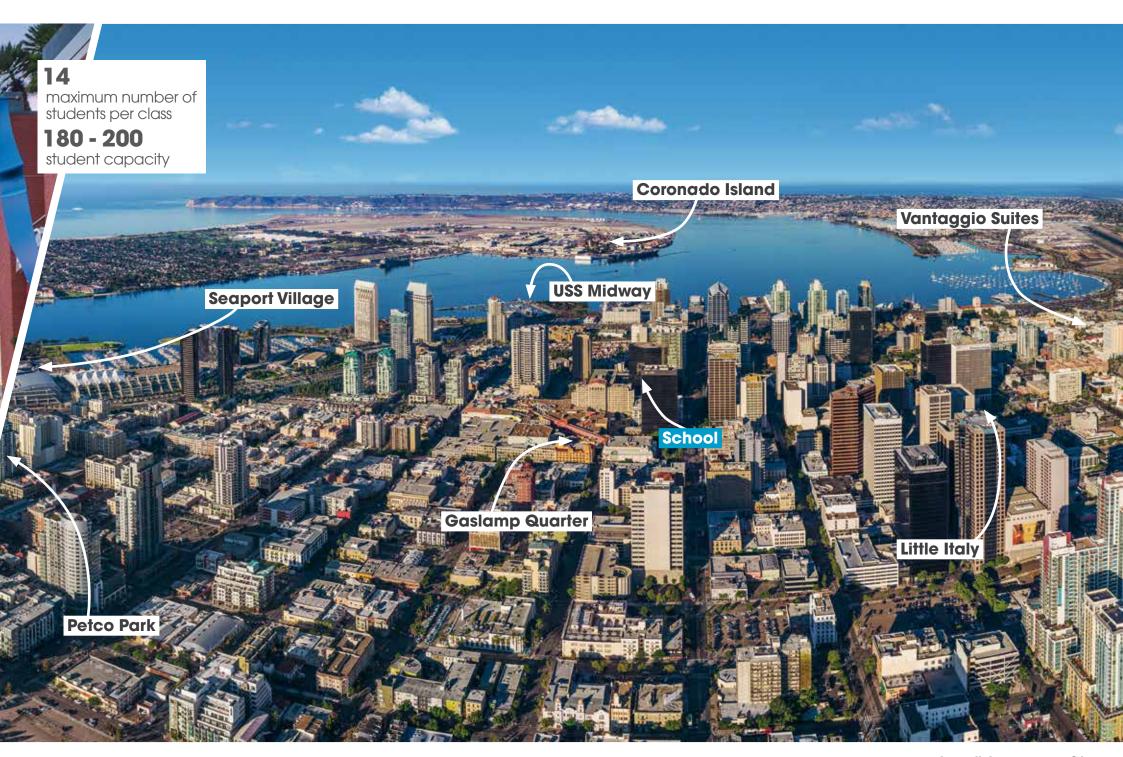

age student age





2 3

1 School reception and Lounge 2 Impromptu entertainment 3 City Trams







## Residences

## Canadiana Backpackers Hostel

situated in the popular
Entertainment District, Canadiana
Backpackers Hostel is a oneminute walk to the Theatre and
Fashion districts of Toronto and
only three blocks away from the CN
Tower and SkyDome.

Fully equipped kitchen with marked food cupboard, outdoor patio, free coffee & tea, and WiFi.

## Alexandra Hotel Residence

A 14-minute walk from the Art Gallery of Ontario, this functional budget hotel is 1.9 km from the CN Tower and 2.2 km from the Rogers Centre, home of the Toronto Blue Jays baseball team.

Fully-furnished suites, kitchenette, private bath, flatscreen cable TV, highspeed internet connection and directdial telephone.











3

1 School reception 2 Computer room 3 A night out

2







## Residences

Vantaggio Suites In the heart of Little Italy, a charming and trendy place lined with sidewalk cafes and numerous restaurants. It is just blocks away from Downtown and the harbour, and only minutes away from the Gaslamp Quarter and the San Diego airport.

Single (small and large) and double rooms. 24-hour checkin, controlled access entry, free wi-fi, community kitchen and dining



## Personalised learning

On arrival, students are tested to ensure they begin their studies at the right level. They are also interviewed so that we can find out their personal goals for their studies. This information is passed on to the Director of Studies and their teachers who work with each student to tailor their learning e