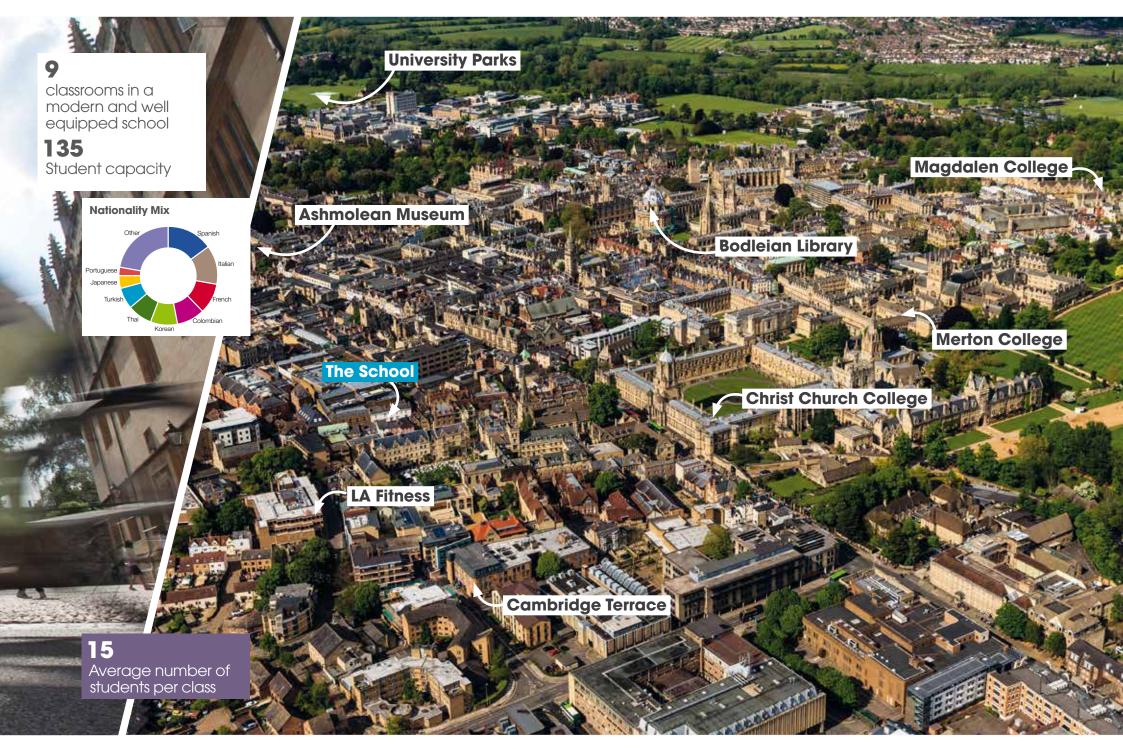

fantastic value and
great facilities just a short distance
from the school and Oxford street.

Single/twin/double/triple studio
rooms with private bathroom and
self-catering facilities. Laid over
5 floors in period properties.

### **House Shares**

All house shares are located in zone 2 within easy reach of the school and central London. Travelling time to school is approximately 30 minutes on public transport.

Superior shared student houses Excellent accommodation in single and twin rooms with en suite or shared facilities.

Shared kitchen/lounge and most have an outside area.



Due to high number of students during the Summer, some lessons may be taught in external classrooms close to the main

school. There may be under 16s

also studying at the school, but in

different classes.







1 Cambridge Terrace 2 Clive Booth Centre 3 Hodges Court









## Homestay

Experience life in a British home getting to know the local culture and customs. We work with trusted and experienced providers offering accommodation in line with British Council and English UK guidelines.

Single/twin, self catering/B&B/halfboard, private bathroom available

## Residences

Cambridge Terrace (new) offers affordable, high quality self-catering residential accommodation in central Oxford less than a 5 minute walk from the school. It is perfectly located close to cafes, shops, museums, restaurants and nightlife.

Single ensuite, self catering with kitchenette

Clive Booth Centre is a new development with over 350 ensuite bedrooms which incorporates sustainability measures including a green roof