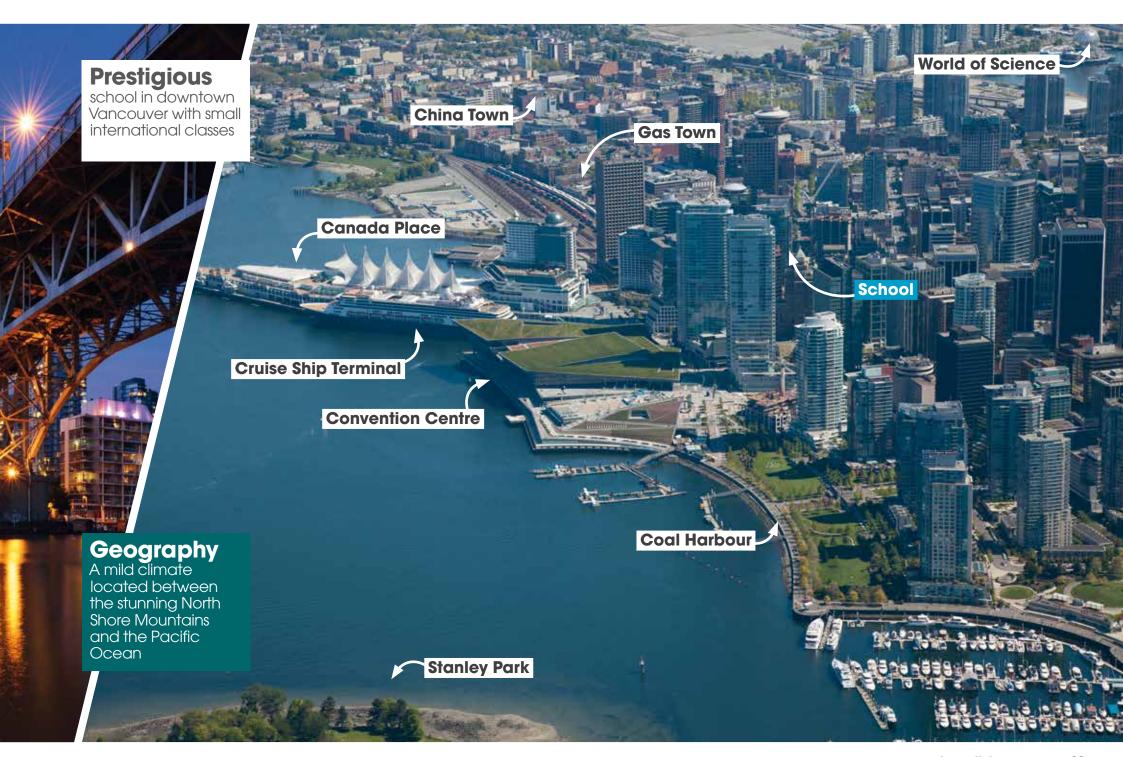

located less than one mile from the sea and city centre.

Summer only, single ensuite, self catering

### **House Shares**

**Valley View** is situated in Hove in a lovely residential area. This great value house is very spacious and the atmosphere is that of a friendly and relaxed student house.

Single/ shared facilities

Terries has recently renovated bright and airy rooms. It is located in the centre of Hove and 15 minutes' walk to the school.

Single and twin available, shared facilities

# Vancouver



Our Canadian and American schools are run under the banner of Eurocentres - Vancouver, Toronto San Diego

## **Since 1990**

our school has taught thousands of students over the last 25 years

## **Best**

Ranked North America's best city for sports and hosted 2010 Winter Olympics!







3

1 School Reception 2 Members of the team 3 Vancover waterfront









## Residences

**Buchan Hotel** A hotel ideal for those seeking clean, quiet, and comfortable accommodation. The Buchan hotel is located in a residential area of Vancouver's downtown West End.

Single Room, Hall Bathroom, No Meals

Viva Suites Set with a serene mountain backdrop and above the False Creek marinas, this convenient downtown Vancouver location will prove to be the ideal place to indulge in all the excitement that one of Canada's finest cities has to offer.

4 bedroom unit (2 single rooms/ 2 twin rooms). 2 bathrooms, kitchen, en-suite laundry, living

Downtown YMCA Downtown
YWCA is ideally located at
the doorstep of Vancouver's
entertainment and sports. Its
location is within walking distance
of B.C.